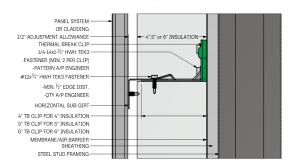

THERMAL BREAK CLIP<sup>TM</sup> is available in 4", 5", and 6" sizes and is adjustable +/-1-2". No shims required.

**VERTICAL SUB-GIRT** 

HORIZONTAL SUB-GIRT

## Sub-Girts

| PART NO. | PROFILE            | LEG1   | LEG2   | LENGTH | SLOT SIZE | SLOT SPACING |
|----------|--------------------|--------|--------|--------|-----------|--------------|
| TB-G     | Sub-Girt           | 1-7/8" | 1-1/2" | 10-0"  | -         | -            |
| TB-GV    | Vented<br>Sub-Girt | 1-7/8" | 1-1/2" | 10-0"  | 7/16"     | 1-1/2"       |