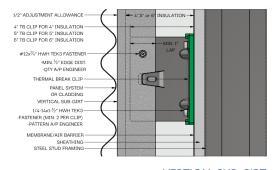

THERMAL BREAK CLIP<sup>TM</sup> is available in 4", 5", and 6" sizes and is adjustable +/-1-2". No shims required.

**VERTICAL SUB-GIRT** 

HORIZONTAL SUB-GIRT

## Sub-Girts

| PART NO. | PROFILE            | LEG1   | LEG2   | LENGTH | SLOT SIZE | SLOT SPACING |
|----------|--------------------|--------|--------|--------|-----------|--------------|
| TB-G     | Sub-Girt           | 1-7/8" | 1-1/2" | 10-0"  | -         | -            |
| TB-GV    | Vented<br>Sub-Girt | 1-7/8" | 1-1/2" | 10-0"  | 7/16"     | 1-1/2"       |